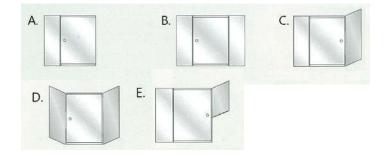

line look with affordable elegance due to the door overlapping with the fixed panel but doesn't compromise on creating a beautiful and functional bathroom. This design feature also helps reduce water leakage that may occur with other shower screen designs.

### **Benefits**

- Fantasic value for money
- Product readily availble due to the design of a standard door size
- Minimal unobstructive framework
- Quality finishes
- 6mm toughened glass
- Premium fixtures to ensure stability and strength

# **Water Resistance**

- Mitred edges on glass to ensure tight fit and minimal gaps
- Effective water sweeper
- Minimum spray

## **Warranty Information**

Confidence in our product range means we are happy to offer a 5 year warranty (more than the industry standard).

# **Shower Configurations**



# Safety and Australian Standards

Stylish Wardrobes and Showerscreens systems are constructed using glass with the Australian Safety Standard AS1288-1994 and also satisfies DA condition 15.

### **Customer Service**

- Obligation free measure and quote
- Installed by a qualified team of tradesmen
- Professional advice

### Maintenance

- Simple, quick and easy to clean
- Anti-bacterial silicone used resistent to mildew growth.
- Smooth profile ensures no soap or dirt

# Colour Selection

Special colours available on request.



Please note that brochure printing processes may not reproduce the actual depth, vibrancy and tones of these standard colours. Consult with your distributor for final colour selection.

### **Notes:**

Design adjustments need to be made when the Semi-Frameless Il