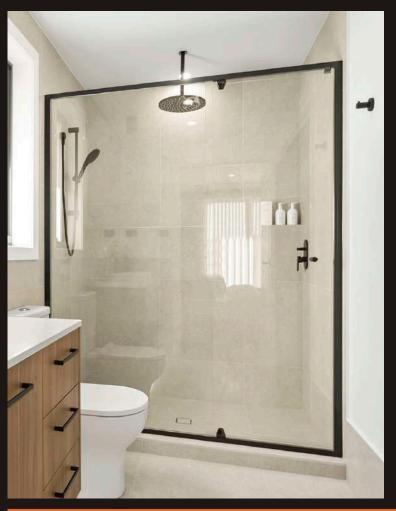

## **Stylish Semi-Frameless Illusion**

Semi-Frameless Illusion showerscreens create a spacious and slimline look with affordable elegance due to the door overlapping with the fixed panel but doesn't compromise on creating a beautiful and functional bathroom. This design feature also helps reduce water leakage that may occur with other shower screen designs.

# **Shower Configurations**