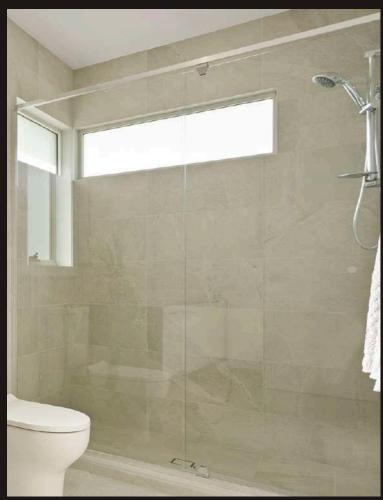

# SEMI-FRAMELESS *ILLUSION*SHOWER SCREEN







Stylish Wardrobes

and Showerscreens

## **Stylish Semi-Frameless Illusion**

Semi-Frameless Illusion showerscreens create a spacious and slimline look with affordable elegance due to the door overlapping with the fixed panel but doesn't compromise on creating a beautiful and functional bathroom. This design feature also helps reduce water leakage that may occur with other shower screen designs.

### **Benefits**

- Fantasic value for money
- Product readily availble due to the design of a standard door size
- Minimal unobstructive framework
- Quality finishes
- 6mm toughened glass
- Premium fixtures to ensure stability and strength

# **Water Resistance**

- Mitred edges on glass to ensure tight fit and minimal gaps
- Effective water sweep