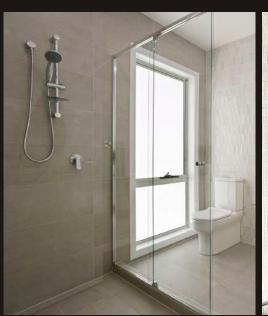

# SEMI-FRAMELESS *ILLUSION*SHOWER SCREEN







Stylish Wardrobes

and Showerscreens

## **Stylish Semi-Frameless Illusion**

Semi-Frameless Illusion showerscreens create a spacious and slimline look with affordable elegance due to the door overlapping with the fixed panel but doesn't compromise on creating a beautiful and functional bathroom. This design feature also helps reduce water leakage that may occur with other shower screen designs.

### **Benefits**

- Fantasic value for money
- Product readily availble due to the design of a standard door size
- Minimal unobstructive framework
- Quality finishes
- 6mm toughened glass
- Premium fixtures to ensure stability and strength

# **Water Resistance**

- Mitred edges on glass to ensure tight fit and minimal gaps
- Effective water sweeper
- Minimum spray

## **Warranty Informatio