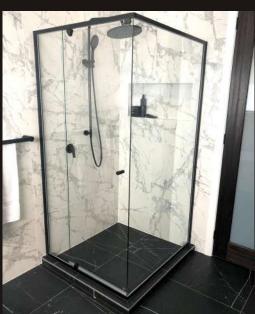

## **Stylish Semi-Frameless Illusion**

Semi-Frameless Illusion showerscreens create a spacious and slimline look with affordable elegance due to the door overlapping with the fixed panel but doesn't compromise on creating a beautiful and functional bathroom. This design feature also helps reduce water leakage that may occur with other shower screen designs.

### **Benefits**

- Fantasic value for money
- Product readily availble due to the design of a standard door size
- Minimal unobstructive framework
- Quality finishes
- 6mm toughened glass
- Premium fixtures to ensure stability and strength

# **Water Resistance**

- Mitred edges on glass to ensure tight fit and minimal gaps
- Effective water sweeper
- Minimum spray