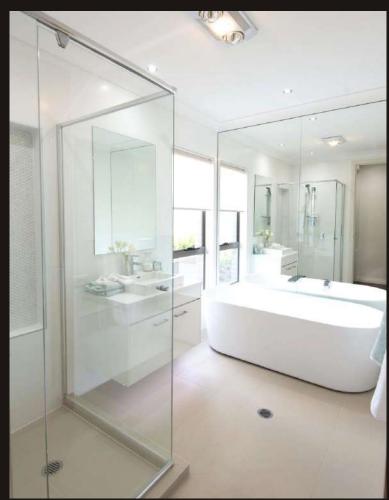

# **Stylish Semi-Frameless Mirage**

Semi-Frameless Mirage showerscreens create a spacious and slimline look with affordable elegance, creating a beautiful and functional bathroom.

### **Benefits**

- · Fantasic value for money
- Minimal unobstructive framework
- Quality finishes
- 6mm toughened glass
- Premium fixtures to ensure stability and strength

### **Water Resistance**

- Mitred edges on glass to esnure tight fit and minimal gaps
- Effective water sweeper
- Minimum spray