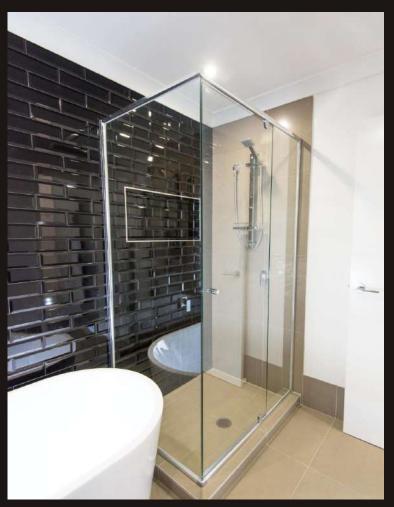

# **Stylish Semi-Frameless Mirage**

Semi-Frameless Mirage showerscreens create a spacious and slimline look with affordable elegance, creating a beautiful and functional bathroom.

### **Benefits**

- · Fantasic value for money
- Minimal unobstructive framework
- Quality finishes
- 6mm toughened glass
- Premium fixtures to ensure stability and strength

### **Water Resistance**

- Mitred edges on glass to esnure tight fit and minimal gaps
- Effective water sweeper
- Minimum spray