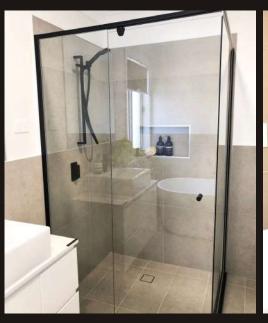

# **Stylish Semi-Frameless Mirage**

Semi-Frameless Mirage showerscreens create a spacious and slimline look with affordable elegance, creating a beautiful and functional bathroom.

### **Benefits**

- · Fantasic value for money
- Minimal unobstructive framework
- Quality finishes
- 6mm toughened glass
- Premium fixtures to ensure stability and strength

### **Water Resistance**

- Mitred edges on glass to esnure tight fit and minimal gaps
- Effective water sweeper
- Minimum spray