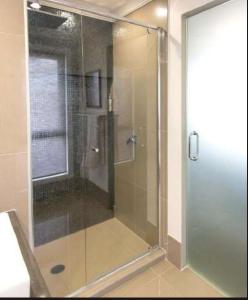

# **Stylish Semi-Frameless Mirage**

Semi-Frameless Mirage showerscreens create a spacious and slimline look with affordable elegance, creating a beautiful and functional bathroom.

### **Benefits**

- · Fantasic value for money
- Minimal unobstructive framework
- Quality finishes
- 6mm toughened glass
- Premium fixtures to ensure stability and strength

### **Water Resistance**

- Mitred edges on glass to esnure tight fit and minimal gaps
- Effective water sweeper
- Minimum spray